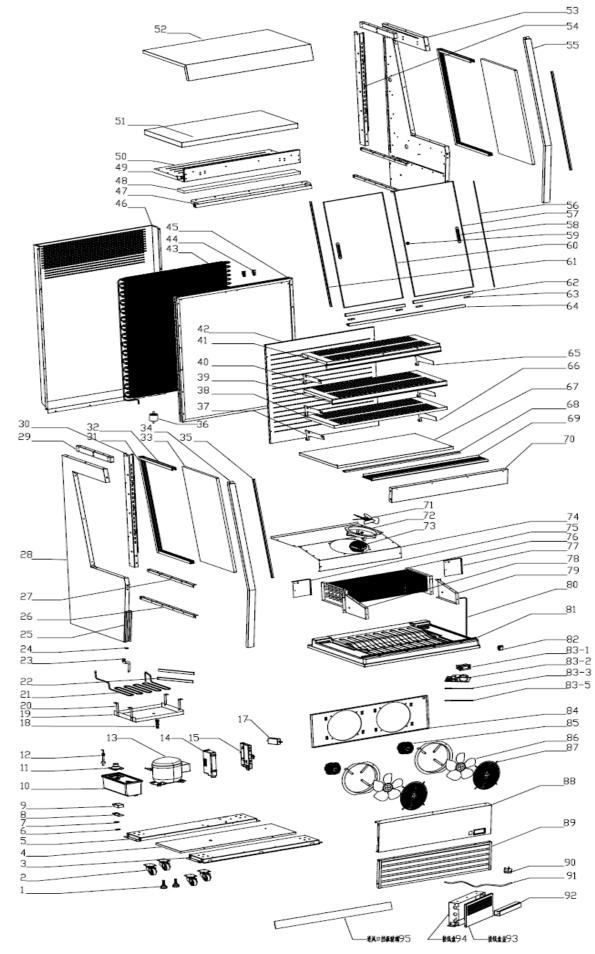

Exploded diagram and spare parts list

| Exploded diagram and spare parts list (CM287)       | Kev.3   |          |                                    |
|-----------------------------------------------------|---------|----------|------------------------------------|
| Machine                                             | Explode | Code     | Description                        |
| CM287 - Polar Multideck with Lockable Sliding Doors | 1       | AG831    | Feet                               |
| CM287 - Polar Multideck with Lockable Sliding Doors | 2       | AG830    | Castor                             |
| CM287 - Polar Multideck with Lockable Sliding Doors | 3       | 2        | Front Board of Base                |
| CM287 - Polar Multideck with Lockable Sliding Doors | 4       | 2        | Middle Board of Base               |
| CM287 - Polar Multideck with Lockable Sliding Doors | 5       | 2        | Fixed Plate                        |
| CM287 - Polar Multideck with Lockable Sliding Doors | 6       | 2        | Wire Clip Holder                   |
| CM287 - Polar Multideck with Lockable Sliding Doors | 7       | 2        | Wire Clip Cover                    |
| CM287 - Polar Multideck with Lockable Sliding Doors | 8       | 2        | Junction Box                       |
| CM287 - Polar Multideck with Lockable Sliding Doors | 9       | 2        | Cover of Junction Box              |
| CM287 - Polar Multideck with Lockable Sliding Doors | 10      | AG829    | Water Receiver                     |
| CM287 - Polar Multideck with Lockable Sliding Doors | 11      | æ        | Pipe For Evaporated Water          |
| CM287 - Polar Multideck with Lockable Sliding Doors | 12      | <b>æ</b> | Water Level Detector               |
| CM287 - Polar Multideck with Lockable Sliding Doors | 13      | AE563    | Compressor                         |
| CM287 - Polar Multideck with Lockable Sliding Doors | 14      | Â        | Cover of Circuit Board Box         |
| CM287 - Polar Multideck with Lockable Sliding Doors | 15      | 2        | Circuit Board Box                  |
| CM287 - Polar Multideck with Lockable Sliding Doors | 16      | 2        | Led Transformer Holder             |
| CM287 - Polar Multideck with Lockable Sliding Doors | 17      | AD632    | Led Transformer                    |
| CM287 - Polar Multideck with Lockable Sliding Doors | 18      | AG828    | Drain                              |
| CM287 - Polar Multideck with Lockable Sliding Doors | 19      | 2        | Tray of Heater                     |
| CM287 - Polar Multideck with Lockable Sliding Doors | 20      | æ        | Bracket of Water Receiver          |
| CM287 - Polar Multideck with Lockable Sliding Doors | 21      | AG827    | Heater                             |
| CM287 - Polar Multideck with Lockable Sliding Doors | 22      | æ        | Platen of Heater                   |
| CM287 - Polar Multideck with Lockable Sliding Doors | 23      | AG826    | Drain Pipe                         |
| CM287 - Polar Multideck with Lockable Sliding Doors | 24      | 2        | Pipe Clip                          |
| CM287 - Polar Multideck with Lockable Sliding Doors | 25      | 2        | Fixing Plate For Trim Strip        |
| CM287 - Polar Multideck with Lockable Sliding Doors | 26      | 2        | Connector of Evaporator Base Panel |
| CM287 - Polar Multideck with Lockable Sliding Doors | 27      | 2        | Support For Upper Cover of Base    |
| CM287 - Polar Multideck with Lockable Sliding Doors | 28      | 2        | Foam of Left Side Board            |
| CM287 - Polar Multideck with Lockable Sliding Doors | 29      | 2        | Support For Ceiling                |
| CM287 - Polar Multideck with Lockable Sliding Doors | 30      | 2        | Left Support Pillar of Shelf       |
| CM287 - Polar Multideck with Lockable Sliding Doors | 31      | æ        | Back Strip For Side Glass          |
| CM287 - Polar Multideck with Lockable Sliding Doors | 32      | 2        | Top/Bottom Strip For Side Glass    |
| CM287 - Polar Multideck with Lockable Sliding Doors | 33      | AG825    | Side Glass                         |
| CM287 - Polar Multideck with Lockable Sliding Doors | 34      | 2        | Outer Left Trim Strip              |
| CM287 - Polar Multideck with Lockable Sliding Doors | 35      | AG824    | Led Light                          |
| CM287 - Polar Multideck with Lockable Sliding Doors | 36      | AG823    | Dry Filter                         |
| CM287 - Polar Multideck with Lockable Sliding Doors | 37      | <b>A</b> | Bottom Left Shelf Bracket          |
| CM287 - Polar Multideck with Lockable Sliding Doors | 38      | 2        | Bottom Shelf                       |
| CM287 - Polar Multideck with Lockable Sliding Doors | 39      | AG822    | Price Tag Holder                   |
| CM287 - Polar Multideck with Lockable Sliding Doors | 40      | <b>A</b> | Top Left Shelf Bracket             |
| CM287 - Polar Multideck with Lockable Sliding Doors | 41      | 2        | Upper Shelf                        |
|                                                     |         | •        | •                                  |

Exploded diagram and spare parts list (CM28

| (CM287) | Rev.3 |
|---------|-------|
|---------|-------|

| Exploded diagram and spare parts list (CM287)       | Rev.3 | T     |                                    |
|-----------------------------------------------------|-------|-------|------------------------------------|
| CM287 - Polar Multideck with Lockable Sliding Doors | 42    | 2     | Ventilated Board                   |
| CM287 - Polar Multideck with Lockable Sliding Doors | 43    | AG821 | Condenser                          |
| CM287 - Polar Multideck with Lockable Sliding Doors | 44    | 2     | Stands For Condenser               |
| CM287 - Polar Multideck with Lockable Sliding Doors | 45    | 2     | Foam of Back Cover                 |
| CM287 - Polar Multideck with Lockable Sliding Doors | 46    | 2     | Condenser Cover                    |
| CM287 - Polar Multideck with Lockable Sliding Doors | 47    | 2     | Upper Slider Groove For Door Glass |
| CM287 - Polar Multideck with Lockable Sliding Doors | 48    | 2     | Honeycomb Panel                    |
| CM287 - Polar Multideck with Lockable Sliding Doors | 49    | 2     | Board Ahead Curtain                |
| CM287 - Polar Multideck with Lockable Sliding Doors | 50    | 2     | Ceiling Board of Cabinet           |
| CM287 - Polar Multideck with Lockable Sliding Doors | 51    | 2     | Pe For Upper Cover Plate           |
| CM287 - Polar Multideck with Lockable Sliding Doors | 52    | Â     | Upper Cover Plate                  |
| CM287 - Polar Multideck with Lockable Sliding Doors | 53    | æ     | Foam of Right Board                |
| CM287 - Polar Multideck with Lockable Sliding Doors | 54    | 2     | Right Support Pillar of Shelf      |
| CM287 - Polar Multideck with Lockable Sliding Doors | 55    | æ     | Outer Right Trim Strip             |
| CM287 - Polar Multideck with Lockable Sliding Doors | 56    | AG820 | Right Pvc Door Seal                |
| CM287 - Polar Multideck with Lockable Sliding Doors | 57    | Â     | Door Glass With Lock Hole          |
| CM287 - Polar Multideck with Lockable Sliding Doors | 58    | AG819 | Door Handle                        |
| CM287 - Polar Multideck with Lockable Sliding Doors | 59    | AG818 | Lock                               |
| CM287 - Polar Multideck with Lockable Sliding Doors | 60    | AG817 | Door Glass                         |
| CM287 - Polar Multideck with Lockable Sliding Doors | 61    | AG809 | Left Pvc Door Seal                 |
| CM287 - Polar Multideck with Lockable Sliding Doors | 62    | AG816 | Lower Door Trim                    |
| CM287 - Polar Multideck with Lockable Sliding Doors | 63    | AG815 | Pulley                             |
| CM287 - Polar Multideck with Lockable Sliding Doors | 64    | AG814 | Lower Door Track                   |
| CM287 - Polar Multideck with Lockable Sliding Doors | 65    | Â     | Top Right Shelf Bracket            |
| CM287 - Polar Multideck with Lockable Sliding Doors | 66    | 2     | Bottom Right Shelf Bracket         |
| CM287 - Polar Multideck with Lockable Sliding Doors | 67    | Â     | Bottom Board of Cabinet            |
| CM287 - Polar Multideck with Lockable Sliding Doors | 68    | 2     | Air Inlet Stand                    |
| CM287 - Polar Multideck with Lockable Sliding Doors | 69    | 2     | Air Inlet Cover                    |
| CM287 - Polar Multideck with Lockable Sliding Doors | 70    | 2     | Front Board For Evaporator         |
| CM287 - Polar Multideck with Lockable Sliding Doors | 71    | AG813 | Fan Blade of Evaporator            |
| CM287 - Polar Multideck with Lockable Sliding Doors | 72    | 2     | Fan Guard                          |
| CM287 - Polar Multideck with Lockable Sliding Doors | 73    | AD629 | Evaporator Fan Motor               |
| CM287 - Polar Multideck with Lockable Sliding Doors | 74    | 2     | Evaporator Cover                   |
| CM287 - Polar Multideck with Lockable Sliding Doors | 75    | 2     | Left Wind Screen of Evaporator     |
| CM287 - Polar Multideck with Lockable Sliding Doors | 76    | AG812 | Evaporator                         |
| CM287 - Polar Multideck with Lockable Sliding Doors | 77    | 2     | Right Wind Screen of Evaporator    |
| CM287 - Polar Multideck with Lockable Sliding Doors | 78    | 2     | Left Board of Evaporator Cover     |
| CM287 - Polar Multideck with Lockable Sliding Doors | 79    | 2     | Right Board of Evaporator Cover    |
| CM287 - Polar Multideck with Lockable Sliding Doors | 80    | 2     | Connection Pipe                    |
| CM287 - Polar Multideck with Lockable Sliding Doors | 81    | 2     | Base Foam of Evaporator            |
| CM287 - Polar Multideck with Lockable Sliding Doors | 82    | AG811 | Switch                             |
| CM287 - Polar Multideck with Lockable Sliding Doors | 83    | AH003 | Digital Controller                 |
|                                                     |       |       |                                    |

Exploded diagram and spare parts list (CM287) Rev.3

| CM287 - Polar Multideck with Lockable Sliding Doors | 84 | 2     | Holder For Condenser Motor |
|-----------------------------------------------------|----|-------|----------------------------|
| CM287 - Polar Multideck with Lockable Sliding Doors | 85 | AD629 | Condenser Fan Motor        |
| CM287 - Polar Multideck with Lockable Sliding Doors | 86 | AG810 | Fan Blade of Condensator   |
| CM287 - Polar Multideck with Lockable Sliding Doors | 87 | 2     | Flat Net Cover             |
| CM287 - Polar Multideck with Lockable Sliding Doors | 88 | 2     | Front Base Panel           |
| CM287 - Polar Multideck with Lockable Sliding Doors | 89 | 2     | Window Shade Components    |
| CM287 - Polar Multideck with Lockable Sliding Doors | 90 | 2     | Bs Plug                    |
| CM287 - Polar Multideck with Lockable Sliding Doors | 91 | æ     | Power Cord                 |
| CM287 - Polar Multideck with Lockable Sliding Doors | 92 | 2     | Pvc Trucking               |
| CM287 - Polar Multideck with Lockable Sliding Doors | 93 | 2     | Cover of Terminal Box      |
| CM287 - Polar Multideck with Lockable Sliding Doors | 94 | 2     | Terminal Box               |
| CM287 - Polar Multideck with Lockable Sliding Doors | 95 | Â     | Glass Guard                |